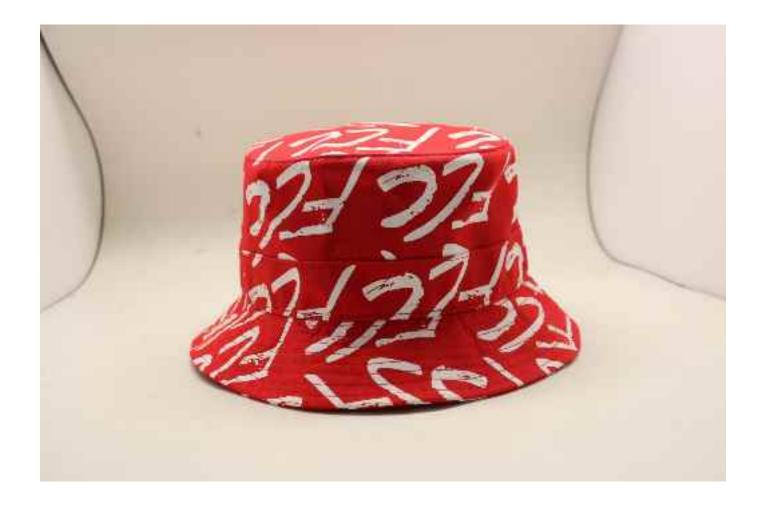

at transfer Logo

## 5 panels-Mesh



Heat transfer Logo + flat embroidery Logo

## 5 panels- flat



**Embroidery Patch Logo** 

## 5 panels- flat



Three-dimensional embroidery Logo

## 6 panles



## 6panels – polyester



Three-dimensional embroidery Logo

## 6 panels



Three-dimensional and flat embroidery Logo

## 6panels



Three-dimensional and flat embroidery Logo

## 6panels



Embroidery connection

## 6panels- PU



Woven label LOGO

## 6panels-pigment wash



## 6panels – worn out



Cloth patch LOGO

#### 6panels-flat+laser sticker



## 6panels-flat+ wool



#### 6panels+flat+shoelace decoration



shoelace

#### 6panels-flat+sublimation



#### 6panels – flat- ears - connection



flat embroidery + 3D embroidery + binding Logo

#### Sun visor



#### Fisher hat-- normal



Printing

#### Fisher hat-outdoor



### 5 panels baseball hat



Printing logo

#### 6 panels flat - connection



Flat embroidery and 3D embroidery Logo

#### 6panels baseball hat



flat embroidery Logo + 3D embroidery logo + Printing logo

### **5panels Flat- cotton**



Woven label LOGO

### 5 panels sponge mesh hat



Sublimation printing LOGO

### 5panels sponge hat



Pyrograph LOGO

### 6panels -cotton

Raised rubber LOGO