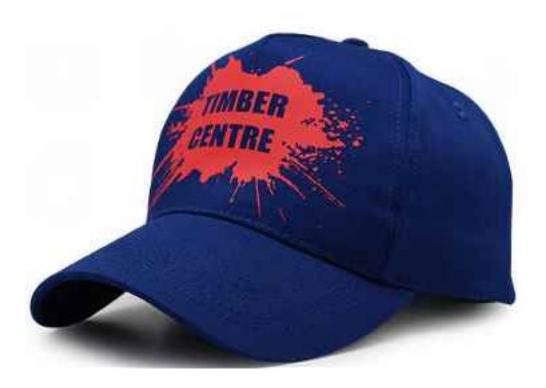

broidery Logo

## 5 panels- flat



**Embroidery Patch Logo** 

## 5 panels- flat



Three-dimensional embroidery Logo

## 6 panles



## 6panels – polyester



Three-dimensional embroidery Logo

## 6 panels



Three-dimensional and flat embroidery Logo

## 6panels



Three-dimensional and flat embroidery Logo

## 6panels



Embroidery connection

## 6panels- PU



Woven label LOGO

## 6panels-pigment wash



## 6panels – worn out



Cloth patch LOGO

#### 6panels-flat+laser sticker



## 6panels-flat+ wool



#### 6panels+flat+shoelace decoration



shoelace

#### 6panels-flat+sublimation



#### 6panels – flat- ears - connection



flat embroidery + 3D embroidery + binding Logo

#### Sun visor



#### Fisher hat-- normal



Printing

#### Fisher hat-outdoor



### 5 panels baseball hat



Printing logo

#### 6 panels flat - connection



Flat embroidery and 3D embroidery Logo

#### 6panels baseball hat



flat embroidery Logo + 3D embroidery logo + Printing logo

### **5panels Flat- cotton**



Woven label LOGO

### 5 panels sponge mesh hat



Sublimation printing LOGO

### 5panels sponge hat



Pyrograph LOGO

### 6panels -cotton

Raised rubber LOGO