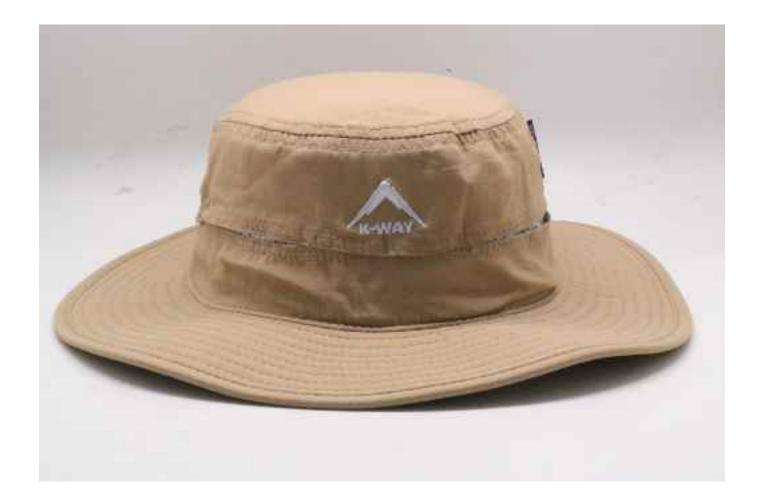

Heat transfer Logo + flat embroidery Logo

## 5 panels- flat



**Embroidery Patch Logo** 

## 5 panels- flat



Three-dimensional embroidery Logo

## 6 panles



## 6panels – polyester



Three-dimensional embroidery Logo

## 6 panels



Three-dimensional and flat embroidery Logo

## 6panels



Three-dimensional and flat embroidery Logo

## 6panels



Embroidery connection

## 6panels- PU



Woven label LOGO

## 6panels-pigment wash



## 6panels – worn out



Cloth patch LOGO

#### 6panels-flat+laser sticker



## 6panels-flat+ wool



#### 6panels+flat+shoelace decoration



shoelace

#### 6panels-flat+sublimation



#### 6panels – flat- ears - connection



flat embroidery + 3D embroidery + binding Logo

#### Sun visor



#### Fisher hat-- normal



Printing

#### Fisher hat-outdoor



### 5 panels baseball hat



Printing logo

#### 6 panels flat - connection



Flat embroidery and 3D embroidery Logo

#### 6panels baseball hat



flat embroidery Logo + 3D embroidery logo + Printing logo

### **5panels Flat- cotton**



Woven label LOGO

### 5 panels sponge mesh hat



Sublimation printing LOGO

### 5panels sponge hat



Pyrograph LOGO

### 6panels -cotton

Raised rubber LOGO