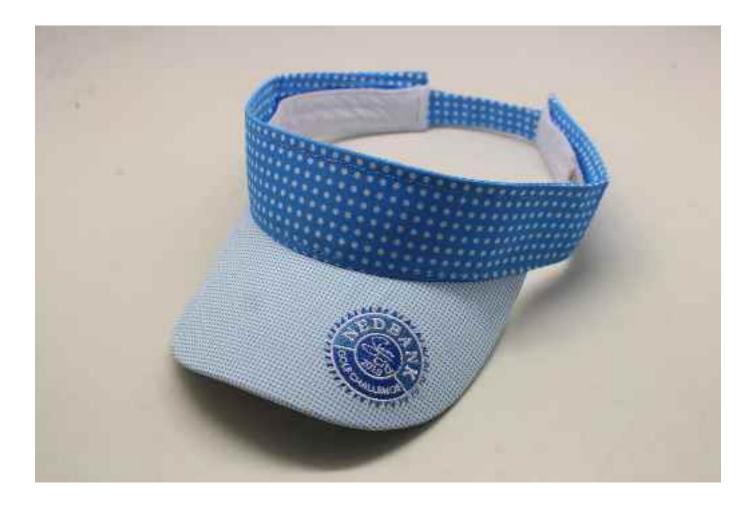

ign

### 5 panels-Mesh



Heat transfer Logo

## 5 panels-Mesh



Heat transfer Logo + flat embroidery Logo

## 5 panels- flat



**Embroidery Patch Logo** 

## 5 panels- flat



Three-dimensional embroidery Logo

## 6 panles



## 6panels – polyester



Three-dimensional embroidery Logo

## 6 panels



Three-dimensional and flat embroidery Logo

## 6panels



Three-dimensional and flat embroidery Logo

## 6panels



Embroidery connection

## 6panels- PU



Woven label LOGO

## 6panels-pigment wash



## 6panels – worn out



Cloth patch LOGO

#### 6panels-flat+laser sticker



## 6panels-flat+ wool



#### 6panels+flat+shoelace decoration



shoelace

#### 6panels-flat+sublimation



#### 6panels – flat- ears - connection



flat embroidery + 3D embroidery + binding Logo

#### Sun visor



#### Fisher hat-- normal



Printing

#### Fisher hat-outdoor



### 5 panels baseball hat



Printing logo

#### 6 panels flat - connection



Flat embroidery and 3D embroidery Logo

#### 6panels baseball hat



flat embroidery Logo + 3D embroidery logo + Printing logo

### **5panels Flat- cotton**



Woven label LOGO

### 5 panels sponge mesh hat



Sublimation printing LOGO

### 5panels sponge hat



Pyrograph LOGO

### 6panels -cotton

Raised rubber LOGO